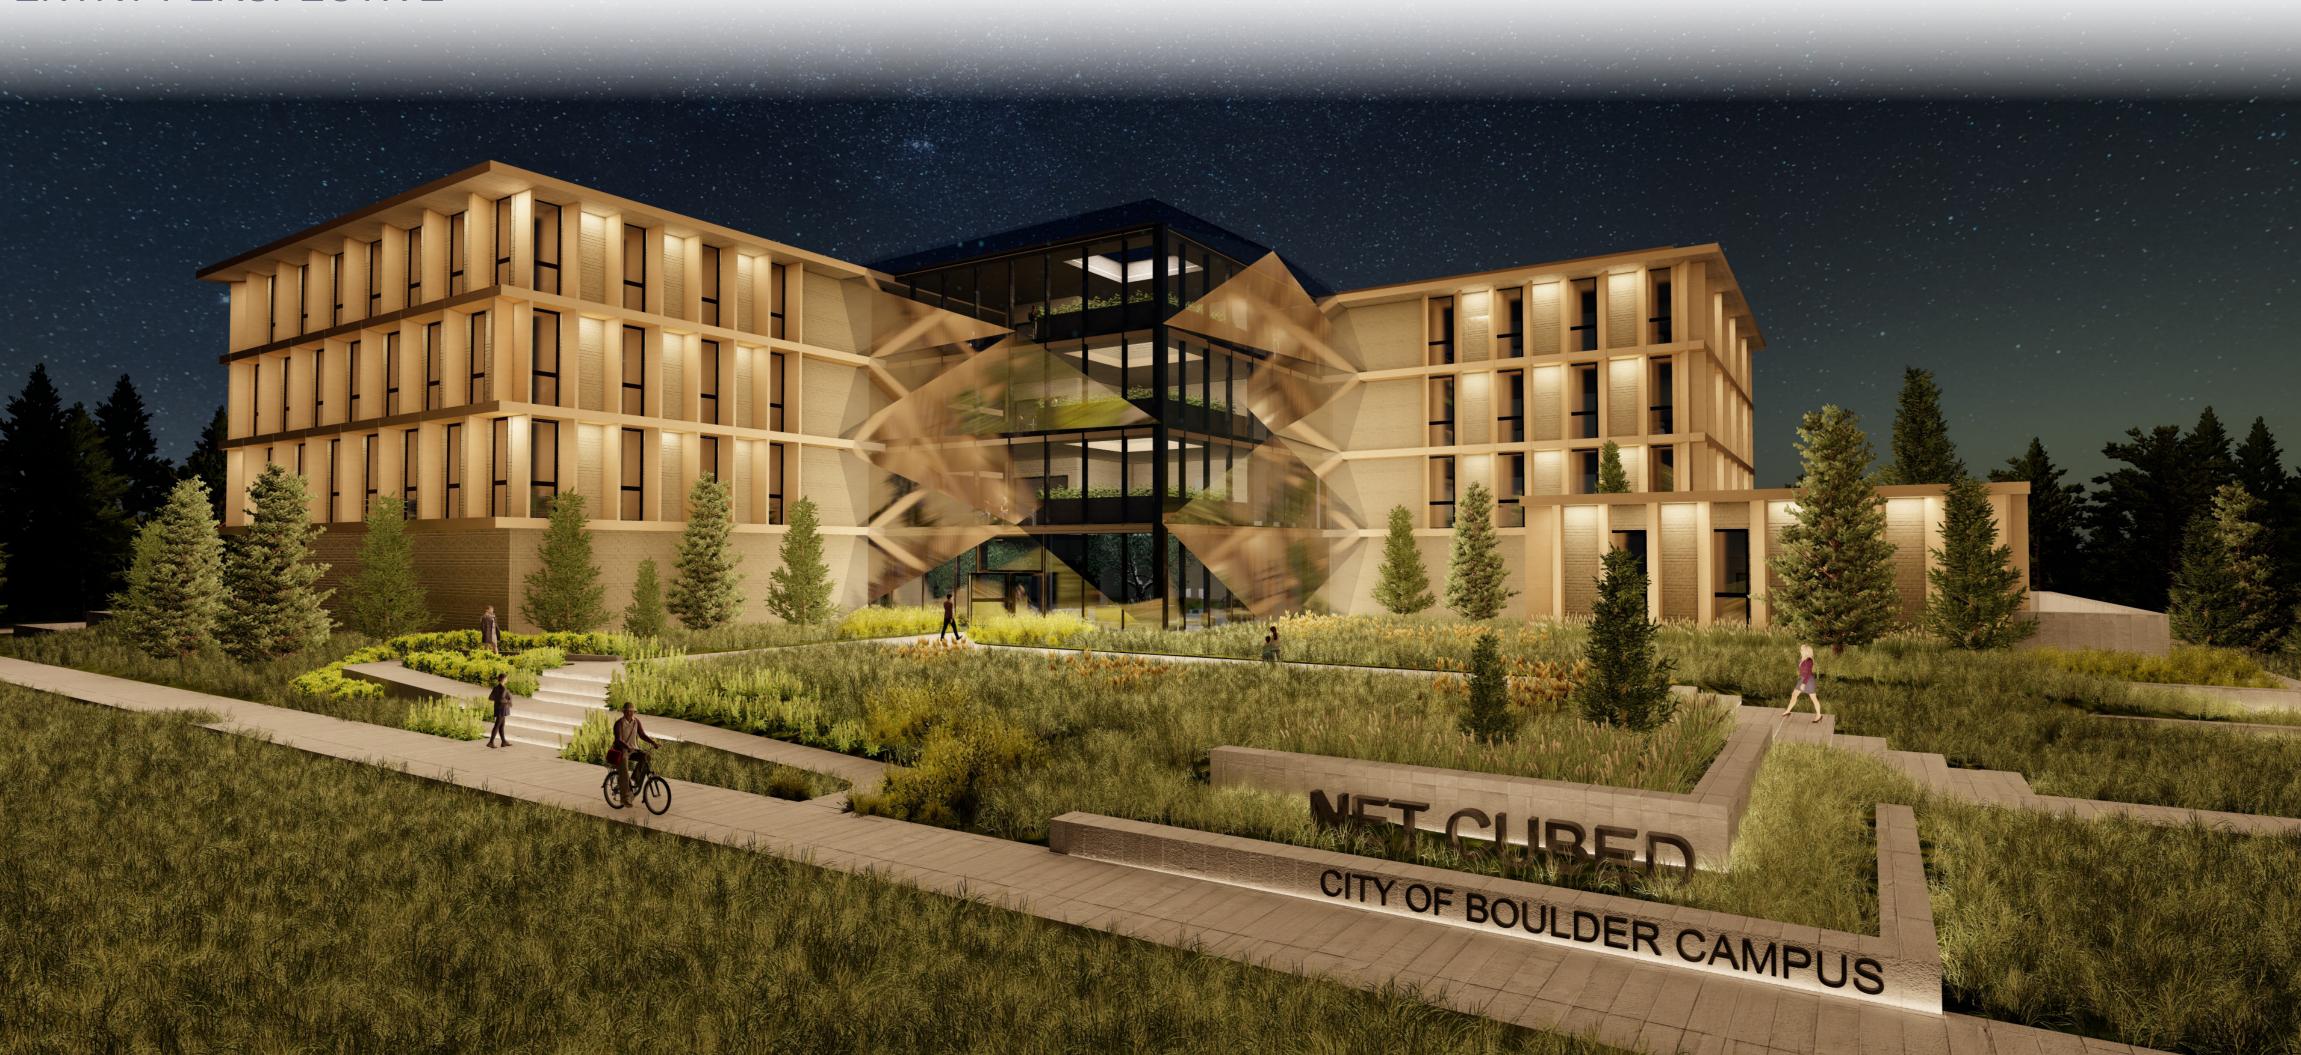

to strengthen the workforce. Looking into the future, this building will be a friendly, home-feel environment for employees to work in. Solving these climate issues will inspire citizens to design net zero for a cleaner future. Overall, Net Cubed will be an inviting place for everyone and set goals for the future of sustainability.

#### THREE FORMS OF ENERGY





| ENVIRONMENT |
|-------------|
| SUNLIGHT    |
| WIND        |
| FLOODING    |



#### SITE LOCATION 5250 750

5050 PEARL STREET NET CUBED BOULDER, CO 80301



# <image>



#### OUTDOOR CIRCULATION



#### STRUCTURE & BUILDING TECHNOLOGY

SPORT COURT





#### **INTERIOR STAIRCASE**











#### SOUTH-WEST ELEVATION

WEST SECTION



#### ENTRY AT SUNSET



#### INTERIOR LOBBY



#### COURTYARD AT SUNSET



ENTRY PERSPECTIVE



#### FLOOR PLANS SCALE: 1/32" = 1'-0"



FOURTH FLOOR



#### THIRD FLOOR



#### SECOND FLOOR



FIRST FLOOR