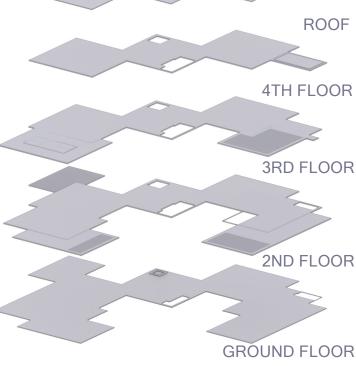

#### FLOOR PLANS SCALE: 1/32" = 1'-0"

FOURTH FLOOR

#### THIRD FLOOR

#### SECOND FLOOR

FIRST FLOOR