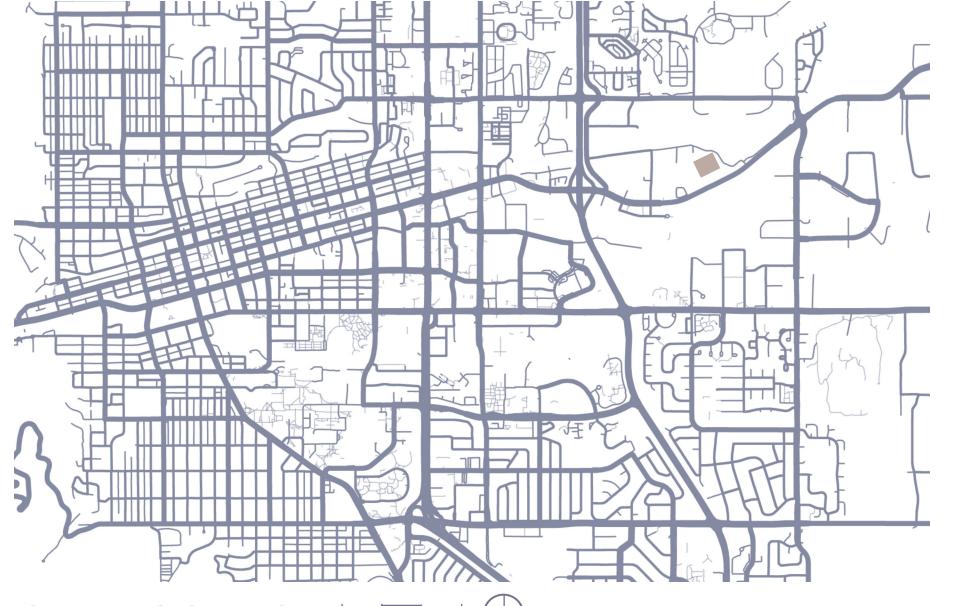

ract citizens of its unique shape. The other facade will be recycled wood that shades each office window while maximizing the views. There will be open collaboration rooms, a cafe, and an eatery on the main level of the building. For office space, there will be both public and private spaces. This gives the employees the opportunity to switch around to strengthen the workforce. Looking into the future, this building will be a friendly, home-feel environment for employees to work in. Solving these climate issues will inspire citizens to design net zero for a cleaner future. Overall, Net Cubed will be an inviting place for everyone and set goals for the future of sustainability.

#### THREE FORMS OF ENERGY





| ENVIRONMENT |
|-------------|
| SUNLIGHT    |
| WIND        |
| FLOODING    |



#### SITE LOCATION 5250 750

5050 PEARL STREET NET CUBED BOULDER, CO 80301



# <image>



#### OUTDOOR CIRCULATION



#### STRUCTURE & BUILDING TECHNOLOGY

SPORT COURT





#### **INTERIOR STAIRCASE**











#### SOUTH-WEST ELEVATION

WEST SECTION



#### ENTRY AT SUNSET



#### INTERIOR LOBBY



#### COURTYARD AT SUNSET



ENTRY PERSPECTIVE



#### FLOOR PLANS SCALE: 1/32" = 1'-0"



FOURTH FLOOR



#### THIRD FLOOR



#### SECOND FLOOR



FIRST FLOOR