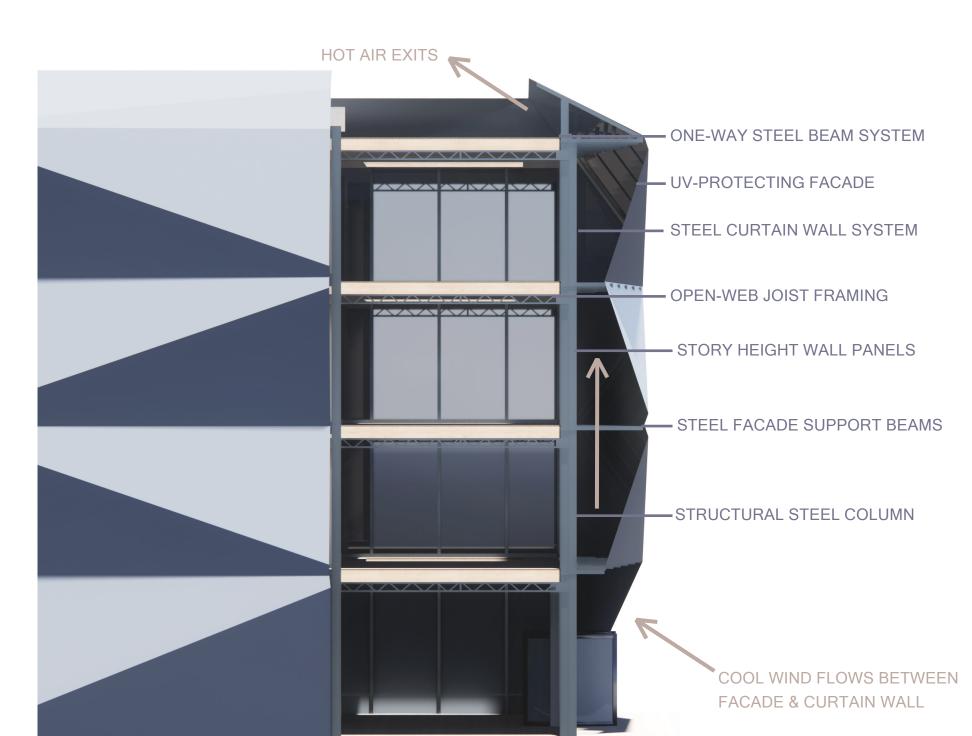

vel of the building. For office space, there will be both public and private spaces. This gives the employees the opportunity to switch around to strengthen the workforce. Looking into the future, this building will be a friendly, home-feel environment for employees to work in. Solving these climate issues will inspire citizens to design net zero for a cleaner future. Overall, Net Cubed will be an inviting place for everyone and set goals for the future of sustainability.

#### THREE FORMS OF ENERGY





| ENVIRONMENT |
|-------------|
| SUNLIGHT    |
| WIND        |
| FLOODING    |



#### SITE LOCATION 5250 750

5050 PEARL STREET NET CUBED BOULDER, CO 80301



# <image>



#### OUTDOOR CIRCULATION



#### STRUCTURE & BUILDING TECHNOLOGY

SPORT COURT





#### **INTERIOR STAIRCASE**











#### SOUTH-WEST ELEVATION

WEST SECTION



#### ENTRY AT SUNSET



#### INTERIOR LOBBY



#### COURTYARD AT SUNSET



ENTRY PERSPECTIVE



#### FLOOR PLANS SCALE: 1/32" = 1'-0"



FOURTH FLOOR



#### THIRD FLOOR



#### SECOND FLOOR



FIRST FLOOR