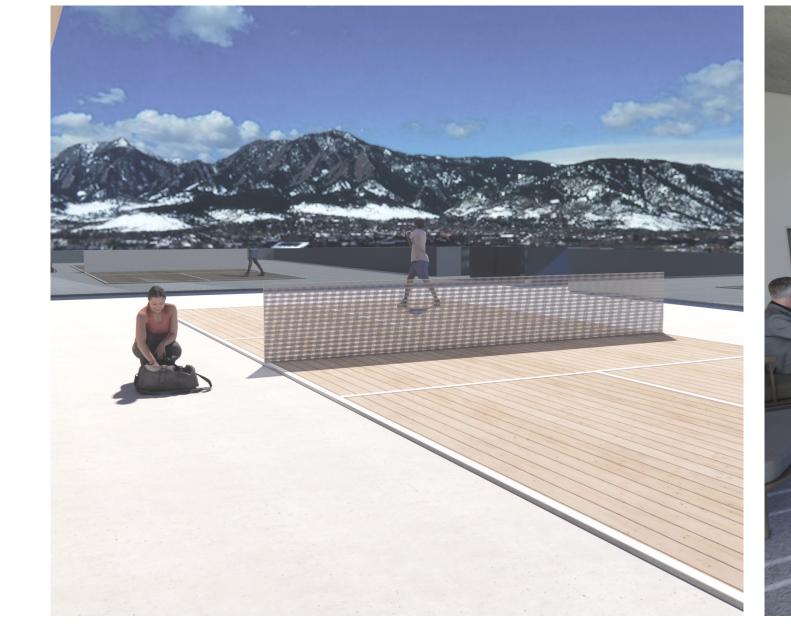

cafe, and an eatery on the main level of the building. For office space, there will be both public and private spaces. This gives the employees the opportunity to switch around to strengthen the workforce. Looking into the future, this building will be a friendly, home-feel environment for employees to work in. Solving these climate issues will inspire citizens to design net zero for a cleaner future. Overall, Net Cubed will be an inviting place for everyone and set goals for the future of sustainability.

#### THREE FORMS OF ENERGY





| ENVIRONMENT |
|-------------|
| SUNLIGHT    |
| WIND        |
| FLOODING    |



#### SITE LOCATION 5250 750

5050 PEARL STREET NET CUBED BOULDER, CO 80301



# <image>



#### OUTDOOR CIRCULATION



#### STRUCTURE & BUILDING TECHNOLOGY

SPORT COURT





#### **INTERIOR STAIRCASE**











#### SOUTH-WEST ELEVATION

WEST SECTION



#### ENTRY AT SUNSET



#### INTERIOR LOBBY



#### COURTYARD AT SUNSET



ENTRY PERSPECTIVE



#### FLOOR PLANS SCALE: 1/32" = 1'-0"



FOURTH FLOOR



#### THIRD FLOOR



#### SECOND FLOOR



FIRST FLOOR