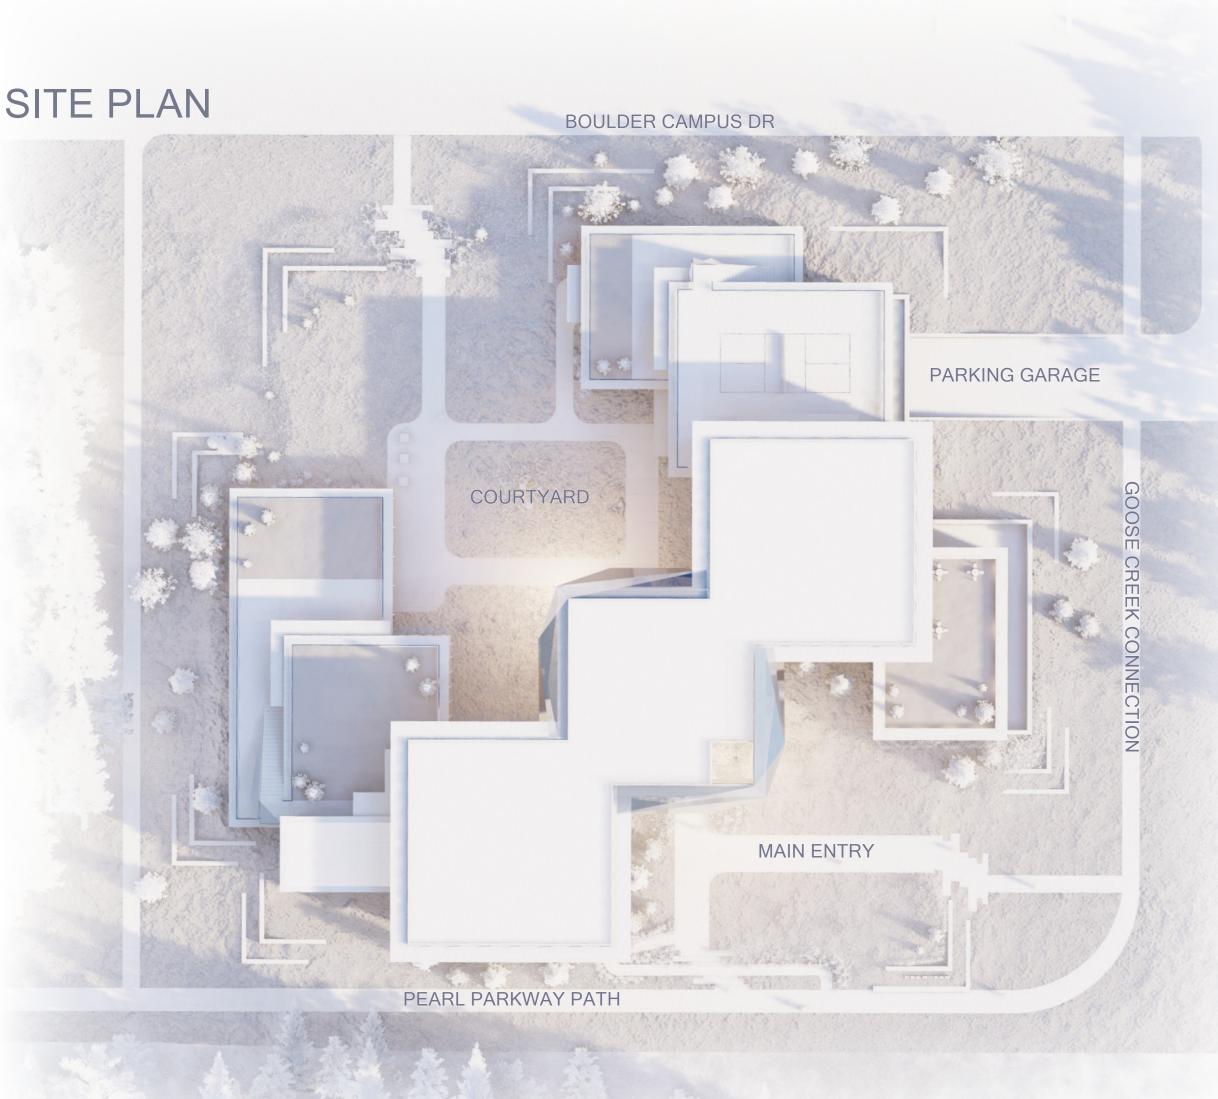

shades each office window while maximizing the views. There will be open collaboration rooms, a cafe, and an eatery on the main level of the building. For office space, there will be both public and private spaces. This gives the employees the opportunity to switch around to strengthen the workforce. Looking into the future, this building will be a friendly, home-feel environment for employees to work in. Solving these climate issues will inspire citizens to design net zero for a cleaner future. Overall, Net Cubed will be an inviting place for everyone and set goals for the future of sustainability.

#### THREE FORMS OF ENERGY





| ENVIRONMENT |
|-------------|
| SUNLIGHT    |
| WIND        |
| FLOODING    |



#### SITE LOCATION 5250 750

5050 PEARL STREET NET CUBED BOULDER, CO 80301



# <image>



#### OUTDOOR CIRCULATION



#### STRUCTURE & BUILDING TECHNOLOGY

SPORT COURT





#### **INTERIOR STAIRCASE**











#### SOUTH-WEST ELEVATION

WEST SECTION



#### ENTRY AT SUNSET



#### INTERIOR LOBBY



#### COURTYARD AT SUNSET



ENTRY PERSPECTIVE



#### FLOOR PLANS SCALE: 1/32" = 1'-0"



FOURTH FLOOR



#### THIRD FLOOR



#### SECOND FLOOR



FIRST FLOOR