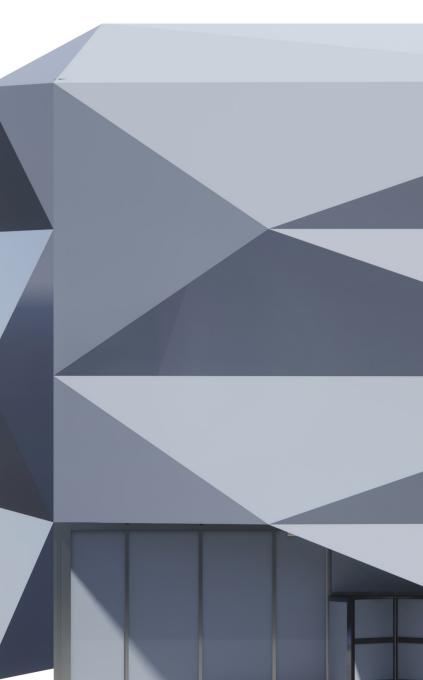

#### PROJECT STATEMENT

Net Cubed will be the future of office spaces in Boulder County and set a new standard for net zero capabilities around the nation. Around the world, building emissions play a huge role in global warming resulting in toxic living environments. Designing a space that uses the elements from the surrounding area is crucial and will change many people's work lives. The space will be filled with sunlight, fresh air, and nature. All the energy produced for the building will be solar, and the water will be recycled through rain collection. This office space consists of multiple cubes that maximize each cube's efficiency and the people who work in it. It will bring employees together by creating a unique open space that enhances motivation. The building will maximize the views and sunlight traveling through the UV-protected windows. Net Cubes is also positioned next to the public area on the campus so employees will be able to socialize with others. Becoming energy efficient is a necessity due to the rise in climate change. The building will feature two facades. One will be an exoskeleton glass panel system that wraps the entire cube floor to ceiling. This will cool the building yet attract citizens of its unique shape. The other facade will be recycled wood that shades each office window while maximizing the views. There will be open collaboration rooms, a cafe, and an eatery on the main level of the building. For office space, there will be both public and private spaces. This gives the employees the opportunity to switch around to strengthen the workforce. Looking into the future, this building will be a friendly, home-feel environment for employees to work in. Solving these climate issues will inspire citizens to design net zero for a cleaner future. Overall, Net Cubed will be an inviting place for everyone and set goals for the future of sustainability.