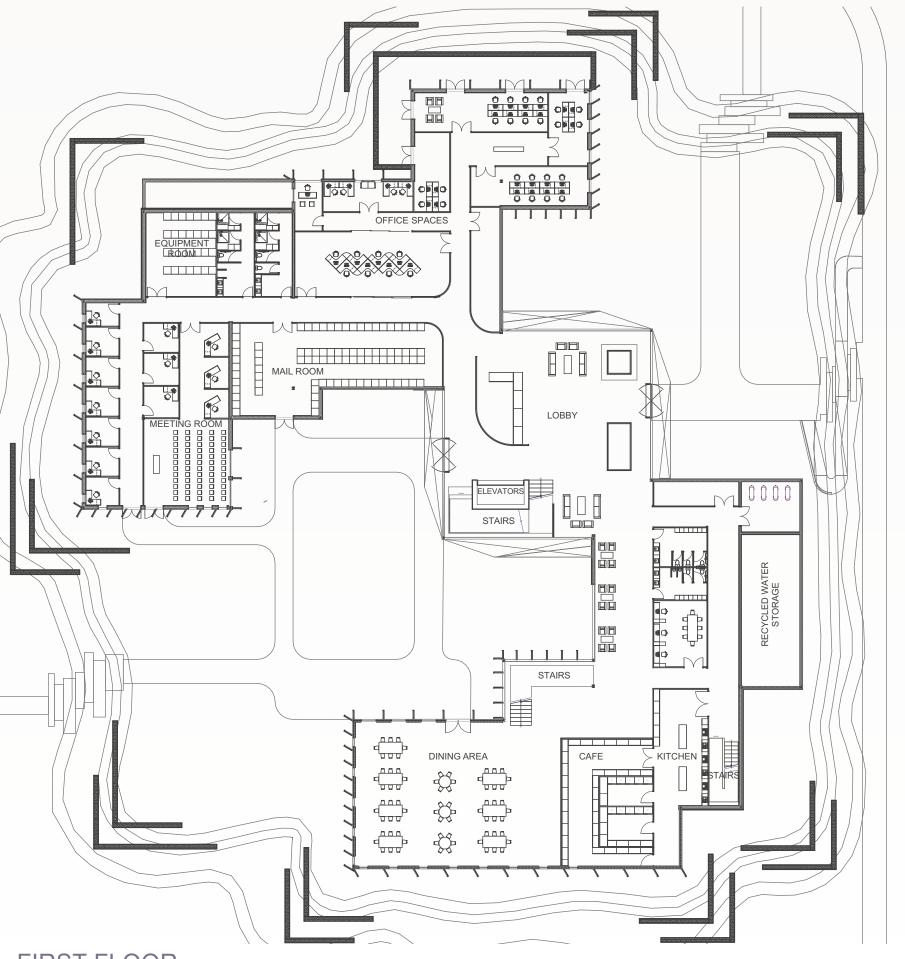

#### FLOOR PLANS SCALE: 1/32" = 1'-0"

FOURTH FLOOR

#### SECOND FLOOR

FIRST FLOOR