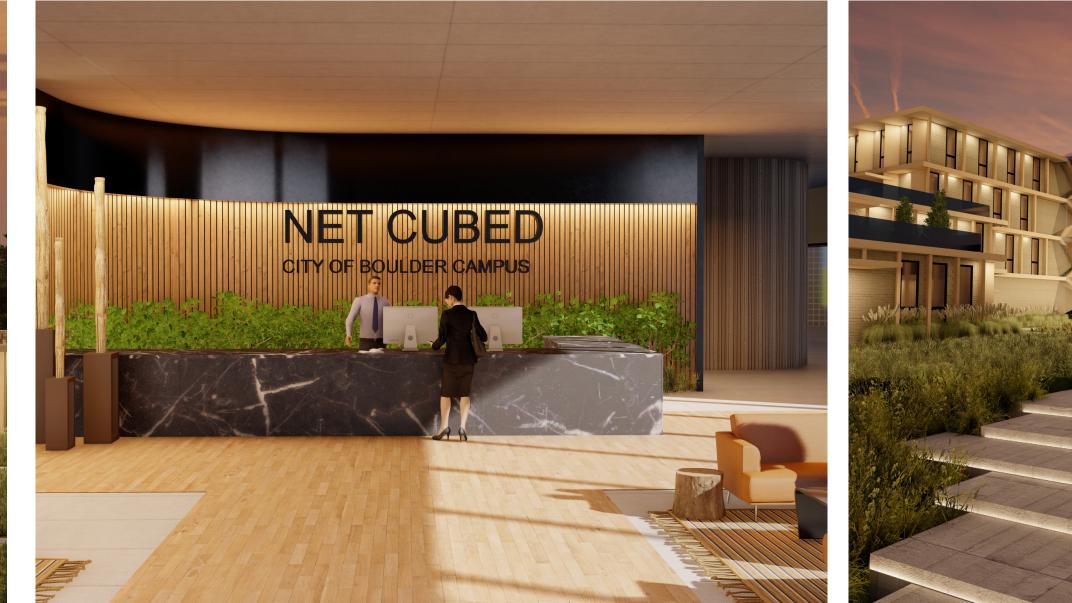

s the employees the opportunity to switch around to strengthen the workforce. Looking into the future, this building will be a friendly, home-feel environment for employees to work in. Solving these climate issues will inspire citizens to design net zero for a cleaner future. Overall, Net Cubed will be an inviting place for everyone and set goals for the future of sustainability.

#### THREE FORMS OF ENERGY





| ENVIRONMENT |
|-------------|
| SUNLIGHT    |
| WIND        |
| FLOODING    |



#### SITE LOCATION 5250 750

5050 PEARL STREET NET CUBED BOULDER, CO 80301



# <image>



#### OUTDOOR CIRCULATION



#### STRUCTURE & BUILDING TECHNOLOGY

SPORT COURT





#### **INTERIOR STAIRCASE**











#### SOUTH-WEST ELEVATION

WEST SECTION



#### ENTRY AT SUNSET



#### INTERIOR LOBBY



#### COURTYARD AT SUNSET



ENTRY PERSPECTIVE



#### FLOOR PLANS SCALE: 1/32" = 1'-0"



FOURTH FLOOR



#### THIRD FLOOR



#### SECOND FLOOR



FIRST FLOOR