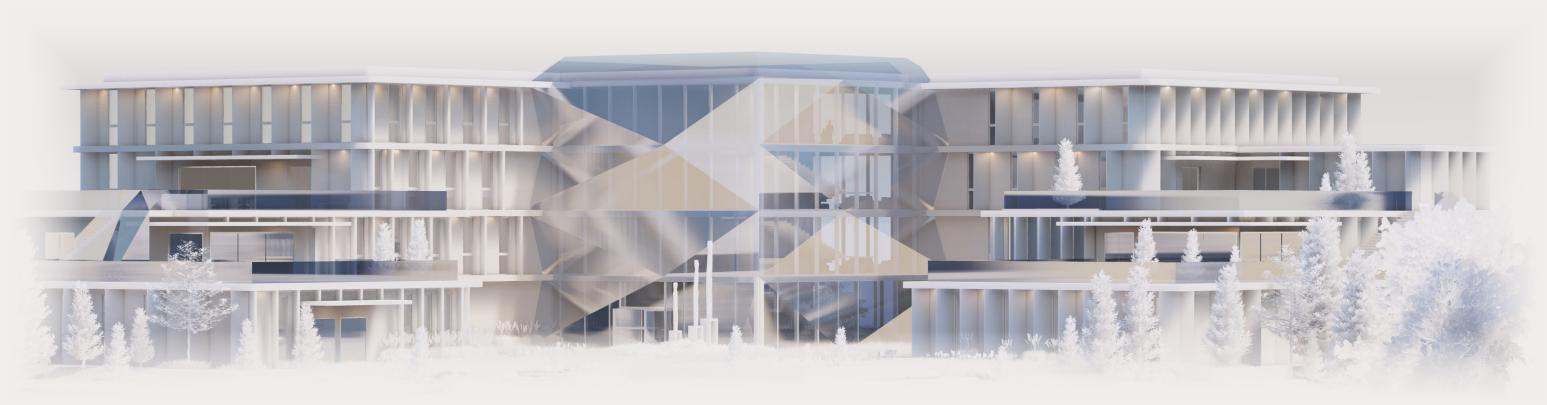

of the building. For office space, there will be both public and private spaces. This gives the employees the opportunity to switch around to strengthen the workforce. Looking into the future, this building will be a friendly, home-feel environment for employees to work in. Solving these climate issues will inspire citizens to design net zero for a cleaner future. Overall, Net Cubed will be an inviting place for everyone and set goals for the future of sustainability.

#### THREE FORMS OF ENERGY





| ENVIRONMENT |
|-------------|
| SUNLIGHT    |
| WIND        |
| FLOODING    |



#### SITE LOCATION 5250 750

5050 PEARL STREET NET CUBED BOULDER, CO 80301



# <image>



#### OUTDOOR CIRCULATION



#### STRUCTURE & BUILDING TECHNOLOGY

SPORT COURT





#### **INTERIOR STAIRCASE**











#### SOUTH-WEST ELEVATION

WEST SECTION



#### ENTRY AT SUNSET



#### INTERIOR LOBBY



#### COURTYARD AT SUNSET



ENTRY PERSPECTIVE



#### FLOOR PLANS SCALE: 1/32" = 1'-0"



FOURTH FLOOR



#### THIRD FLOOR



#### SECOND FLOOR



FIRST FLOOR