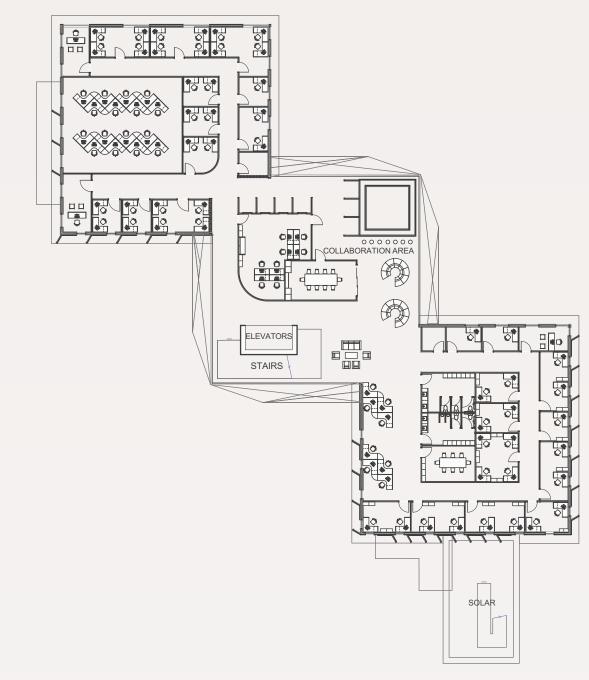

#### FLOOR PLANS SCALE: 1/32" = 1'-0"

FOURTH FLOOR

#### THIRD FLOOR

#### SECOND FLOOR

FIRST FLOOR