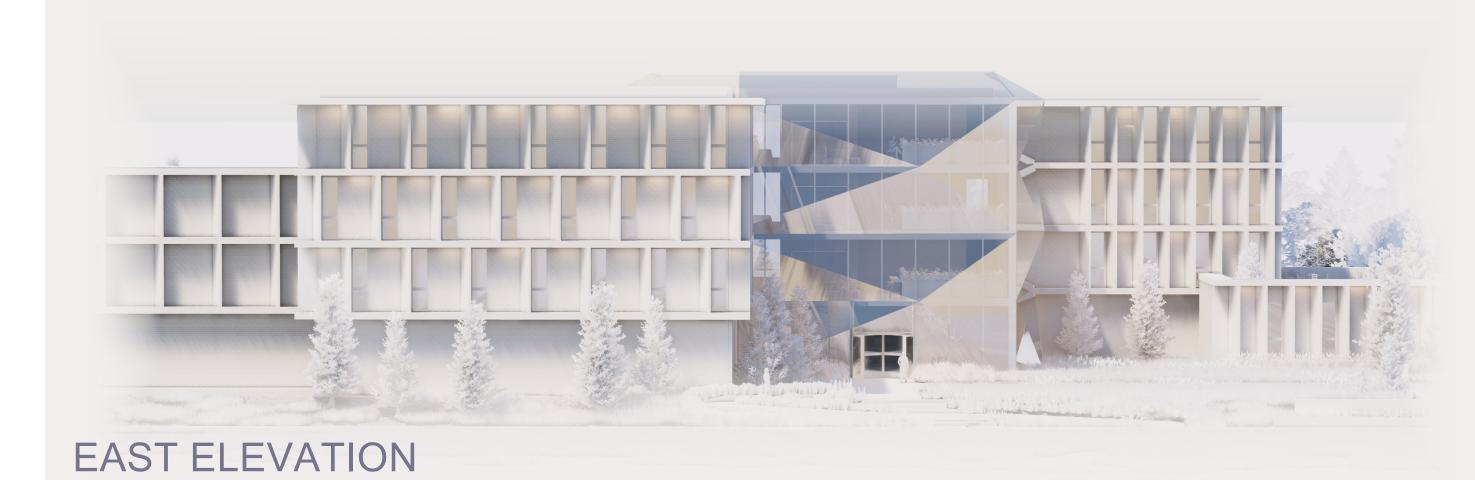

office window while maximizing the views. There will be open collaboration rooms, a cafe, and an eatery on the main level of the building. For office space, there will be both public and private spaces. This gives the employees the opportunity to switch around to strengthen the workforce. Looking into the future, this building will be a friendly, home-feel environment for employees to work in. Solving these climate issues will inspire citizens to design net zero for a cleaner future. Overall, Net Cubed will be an inviting place for everyone and set goals for the future of sustainability.

#### THREE FORMS OF ENERGY





| ENVIRONMENT |
|-------------|
| SUNLIGHT    |
| WIND        |
| FLOODING    |



#### SITE LOCATION 5250 750

5050 PEARL STREET NET CUBED BOULDER, CO 80301



# <image>



#### OUTDOOR CIRCULATION



#### STRUCTURE & BUILDING TECHNOLOGY

SPORT COURT





#### **INTERIOR STAIRCASE**











#### SOUTH-WEST ELEVATION

WEST SECTION



#### ENTRY AT SUNSET



#### INTERIOR LOBBY



#### COURTYARD AT SUNSET



ENTRY PERSPECTIVE



#### FLOOR PLANS SCALE: 1/32" = 1'-0"



FOURTH FLOOR



#### THIRD FLOOR



#### SECOND FLOOR



FIRST FLOOR