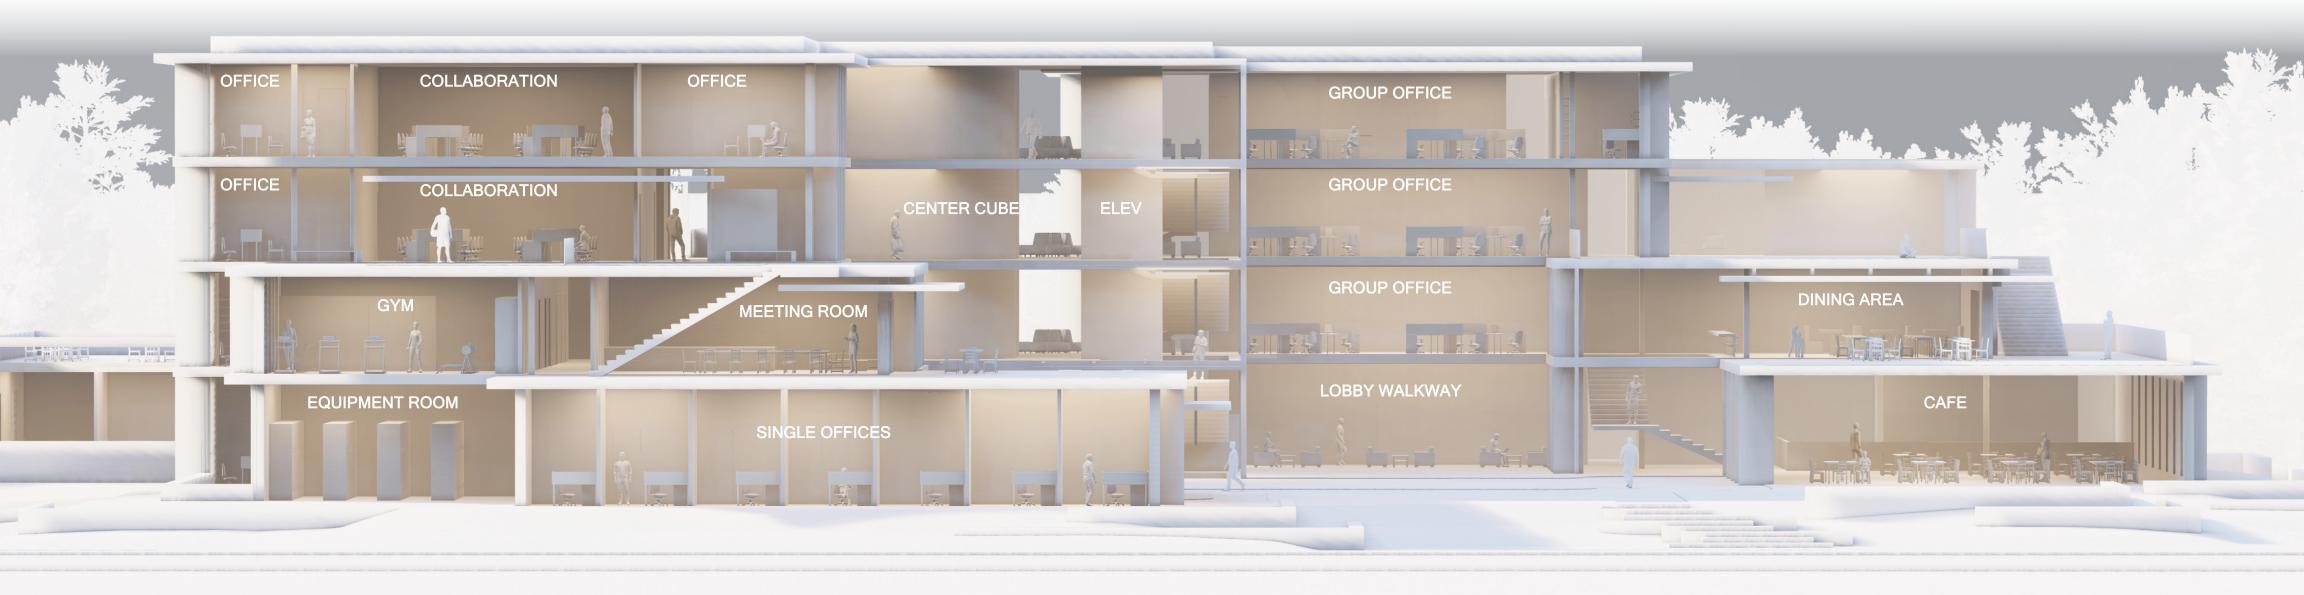

ll be both public and private spaces. This gives the employees the opportunity to switch around to strengthen the workforce. Looking into the future, this building will be a friendly, home-feel environment for employees to work in. Solving these climate issues will inspire citizens to design net zero for a cleaner future. Overall, Net Cubed will be an inviting place for everyone and set goals for the future of sustainability.

#### THREE FORMS OF ENERGY





| ENVIRONMENT |
|-------------|
| SUNLIGHT    |
| WIND        |
| FLOODING    |



#### SITE LOCATION 5250 750

5050 PEARL STREET NET CUBED BOULDER, CO 80301



# <image>



#### OUTDOOR CIRCULATION



#### STRUCTURE & BUILDING TECHNOLOGY

SPORT COURT





#### **INTERIOR STAIRCASE**











#### SOUTH-WEST ELEVATION

WEST SECTION



#### ENTRY AT SUNSET



#### INTERIOR LOBBY



#### COURTYARD AT SUNSET



ENTRY PERSPECTIVE



#### FLOOR PLANS SCALE: 1/32" = 1'-0"



FOURTH FLOOR



#### THIRD FLOOR



#### SECOND FLOOR



FIRST FLOOR