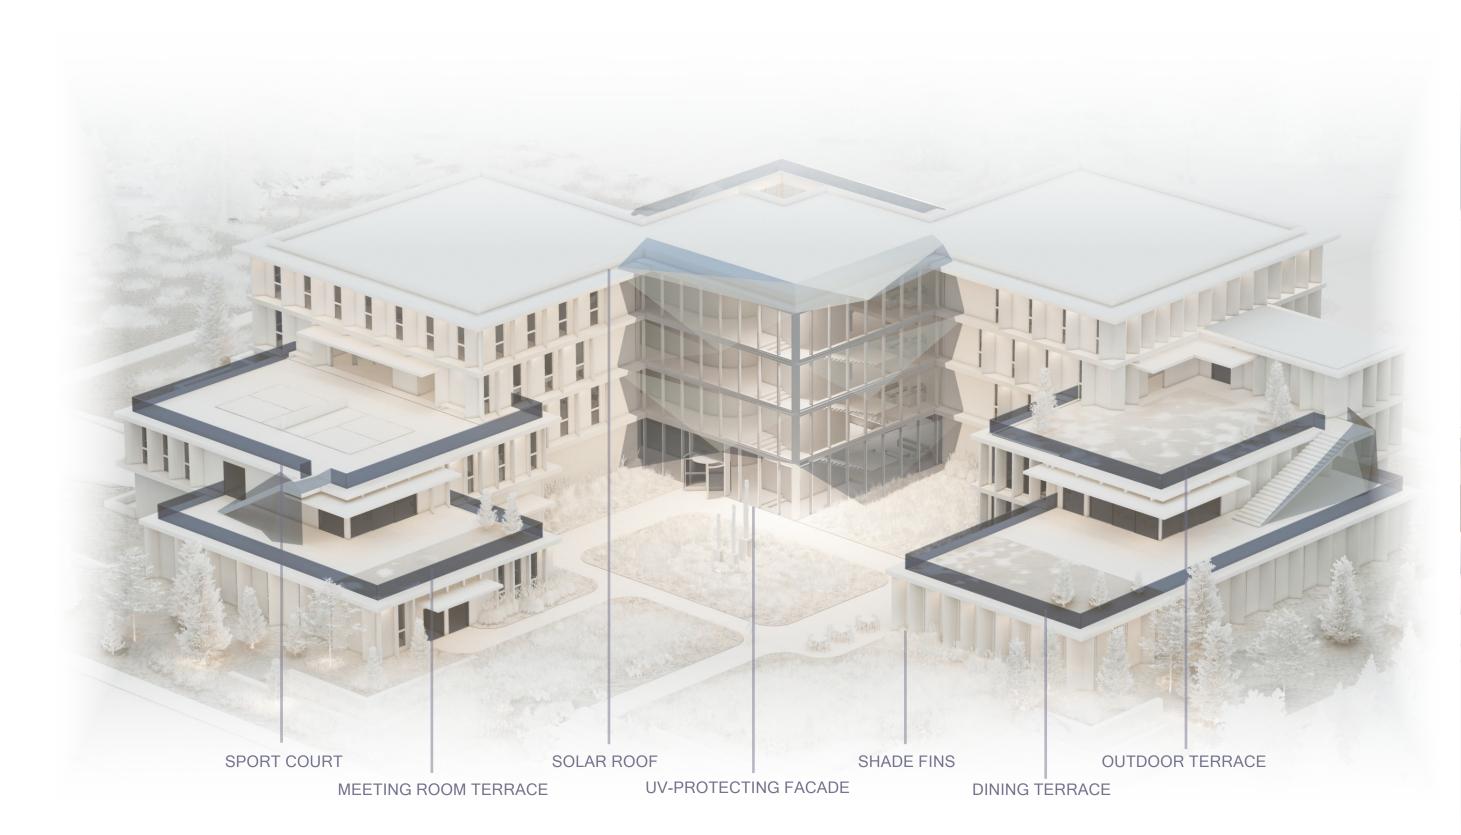

ng the views. There will be open collaboration rooms, a cafe, and an eatery on the main level of the building. For office space, there will be both public and private spaces. This gives the employees the opportunity to switch around to strengthen the workforce. Looking into the future, this building will be a friendly, home-feel environment for employees to work in. Solving these climate issues will inspire citizens to design net zero for a cleaner future. Overall, Net Cubed will be an inviting place for everyone and set goals for the future of sustainability.

#### THREE FORMS OF ENERGY





| ENVIRONMENT |
|-------------|
| SUNLIGHT    |
| WIND        |
| FLOODING    |



#### SITE LOCATION 5250 750

5050 PEARL STREET NET CUBED BOULDER, CO 80301



# <image>



#### OUTDOOR CIRCULATION



#### STRUCTURE & BUILDING TECHNOLOGY

SPORT COURT





#### **INTERIOR STAIRCASE**











#### SOUTH-WEST ELEVATION

WEST SECTION



#### ENTRY AT SUNSET



#### INTERIOR LOBBY



#### COURTYARD AT SUNSET



ENTRY PERSPECTIVE



#### FLOOR PLANS SCALE: 1/32" = 1'-0"



FOURTH FLOOR



#### THIRD FLOOR



#### SECOND FLOOR



FIRST FLOOR