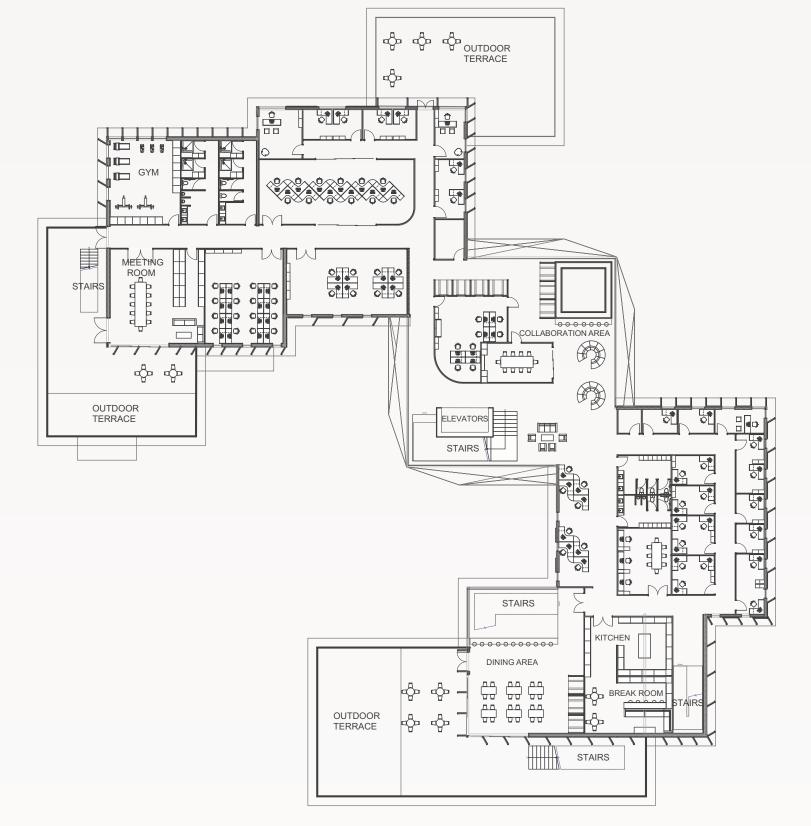

friendly, home-feel environment for employees to work in. Solving these climate issues will inspire citizens to design net zero for a cleaner future. Overall, Net Cubed will be an inviting place for everyone and set goals for the future of sustainability.

#### THREE FORMS OF ENERGY





| ENVIRONMENT |
|-------------|
| SUNLIGHT    |
| WIND        |
| FLOODING    |



#### SITE LOCATION 5250 750

5050 PEARL STREET NET CUBED BOULDER, CO 80301



# <image>



#### OUTDOOR CIRCULATION



#### STRUCTURE & BUILDING TECHNOLOGY

SPORT COURT





#### **INTERIOR STAIRCASE**











#### SOUTH-WEST ELEVATION

WEST SECTION



#### ENTRY AT SUNSET



#### INTERIOR LOBBY



#### COURTYARD AT SUNSET



ENTRY PERSPECTIVE



#### FLOOR PLANS SCALE: 1/32" = 1'-0"



FOURTH FLOOR



#### THIRD FLOOR



#### SECOND FLOOR



FIRST FLOOR