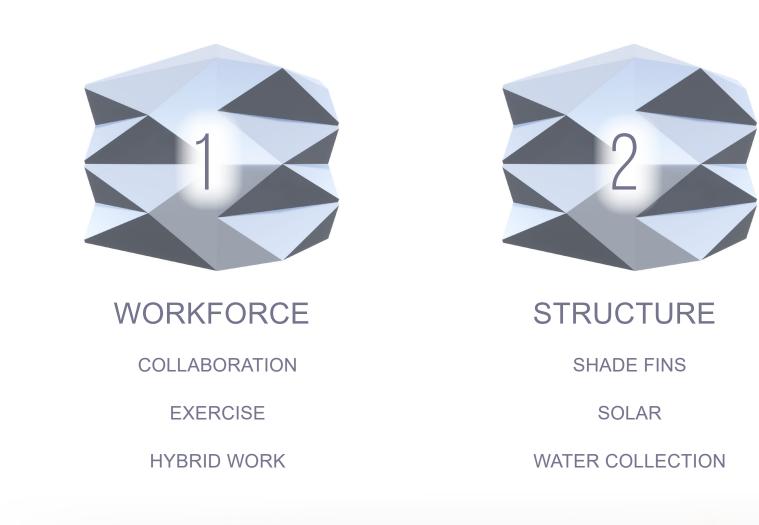

#### PROJECT STATEMENT

Net Cubed will be the future of office spaces in Boulder County and set a new standard for net zero capabilities around the nation. Around the world, building emissions play a huge role in global warming resulting in toxic living environments. Designing a space that uses the elements from the surrounding area is crucial and will change many people's work lives. The space will be filled with sunlight, fresh air, and nature. All the energy produced for the building will be solar, and the water will be recycled through rain collection. This office space consists of multiple cubes that maximize each cube's efficiency and the people who work in it. It will bring employees together by creating a unique open space that enhances motivation. The building will maximize the views and sunlight traveling through the UV-protected windows. Net Cubes is also positioned next to the public area on the campus so employees will be able to socialize with others. Becoming energy efficient is a necessity due to the rise in climate change. The building will feature two facades. One will be an exoskeleton glass panel system that wraps the entire cube floor to ceiling. This will cool the building yet attract citizens of its unique shape. The other facade will be recycled wood that shades each office window while maximizing the views. There will be open collaboration rooms, a cafe, and an eatery on the main level of the building. For office space, there will be both public and private spaces. This gives the employees the opportunity to switch around to strengthen the workforce. Looking into the future, this building will be a friendly, home-feel environment for employees to work in. Solving these climate issues will inspire citizens to design net zero for a cleaner future. Overall, Net Cubed will be an inviting place for everyone and set goals for the future of sustainability.