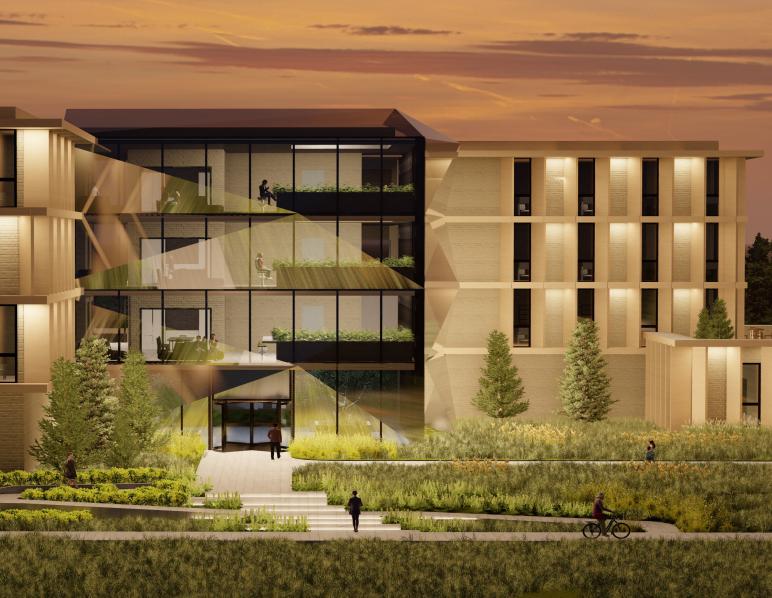

ivate spaces. This gives the employees the opportunity to switch around to strengthen the workforce. Looking into the future, this building will be a friendly, home-feel environment for employees to work in. Solving these climate issues will inspire citizens to design net zero for a cleaner future. Overall, Net Cubed will be an inviting place for everyone and set goals for the future of sustainability.

#### THREE FORMS OF ENERGY





| ENVIRONMENT |
|-------------|
| SUNLIGHT    |
| WIND        |
| FLOODING    |



#### SITE LOCATION 5250 750

5050 PEARL STREET NET CUBED BOULDER, CO 80301



# <image>



#### OUTDOOR CIRCULATION



#### STRUCTURE & BUILDING TECHNOLOGY

SPORT COURT





#### **INTERIOR STAIRCASE**











#### SOUTH-WEST ELEVATION

WEST SECTION



#### ENTRY AT SUNSET



#### INTERIOR LOBBY



#### COURTYARD AT SUNSET



ENTRY PERSPECTIVE



#### FLOOR PLANS SCALE: 1/32" = 1'-0"



FOURTH FLOOR



#### THIRD FLOOR



#### SECOND FLOOR



FIRST FLOOR