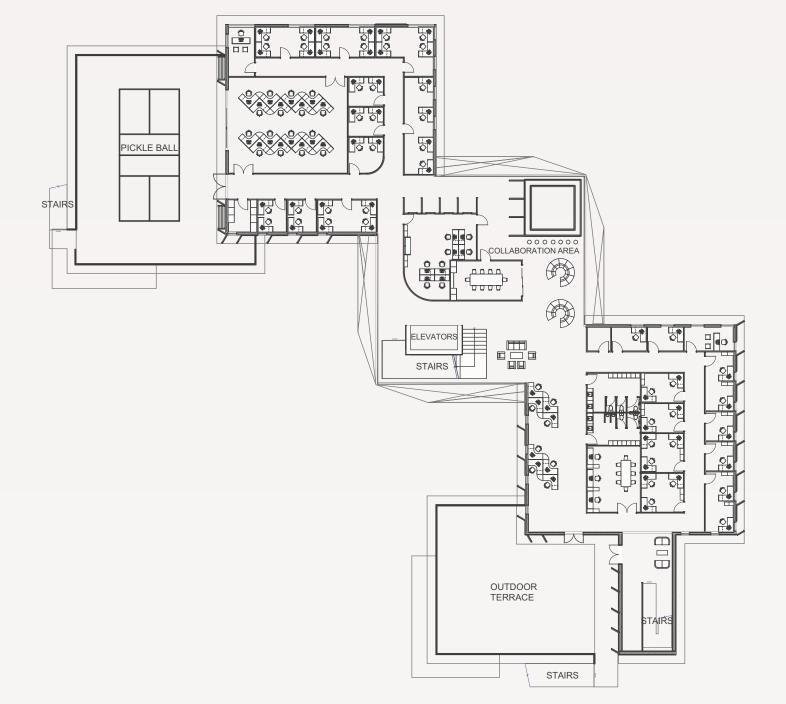

#### FLOOR PLANS SCALE: 1/32" = 1'-0"

FOURTH FLOOR

#### THIRD FLOOR

#### SECOND FLOOR

FIRST FLOOR